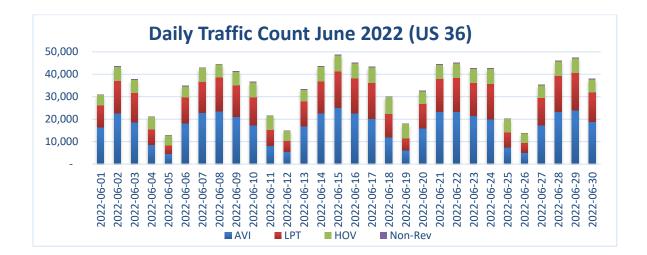

| Traffic Summary (US-36)        |         |         |         |         |           |  |
|--------------------------------|---------|---------|---------|---------|-----------|--|
|                                | AVI     | LPT     | HOV     | Non-Rev | Total     |  |
| Total Monthly Traffic          | 512,882 | 354,960 | 180,656 | 5,983   | 1,054,481 |  |
| Maximum Weekday Traffic        | 25,074  | 16,557  | 7,570   | 314     | 48,807    |  |
| Average Weekday Traffic        | 20,687  | 13,923  | 6,142   | 250     | 41,002    |  |
| Average Hourly AM Peak Traffic | 2,303   | 1,357   | 534     | 24      | 4,218     |  |
| Average Hourly PM Peak Traffic | 3,344   | 2,201   | 867     | 24      | 6,436     |  |

The following charts depict the distribution of traffic by type (Figure 1) and the daily traffic counts (Figure 2) and for the month.

| Traffic Summary (I-25C)        |        |         |        |         |         |  |
|--------------------------------|--------|---------|--------|---------|---------|--|
|                                | AVI    | LPT     | HOV    | Non-Rev | Total   |  |
| Total Monthly Traffic          | 50,595 | 123,111 | 36,533 | 2,066   | 212,305 |  |
| Maximum Weekday Traffic        | 2,970  | 6,746   | 1,855  | 129     | 11,129  |  |
| Average Weekday Traffic        | 2,248  | 5,370   | 1,492  | 89      | 9,110   |  |
| Average Hourly AM Peak Traffic | 324    | 774     | 189    | 7       | 1,287   |  |
| Average Hourly PM Peak Traffic | 279    | 587     | 172    | 10      | 1,038   |  |

#### Figure 2 – Daily Traffic Counts