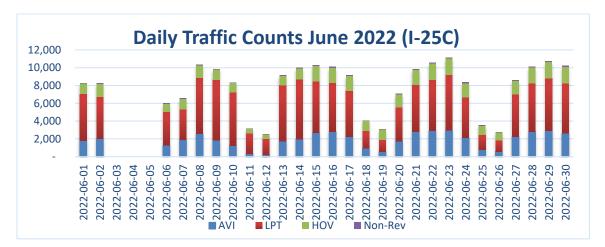

The following charts depict the distribution of traffic by type (Figure 1) and the daily traffic counts (Figure 2) and for the month.

| Traffic Summary (I-25C)        |        |         |        |         |         |  |
|--------------------------------|--------|---------|--------|---------|---------|--|
|                                | AVI    | LPT     | HOV    | Non-Rev | Total   |  |
| Total Monthly Traffic          | 50,595 | 123,111 | 36,533 | 2,066   | 212,305 |  |
| Maximum Weekday Traffic        | 2,970  | 6,746   | 1,855  | 129     | 11,129  |  |
| Average Weekday Traffic        | 2,248  | 5,370   | 1,492  | 89      | 9,110   |  |
| Average Hourly AM Peak Traffic | 324    | 774     | 189    | 7       | 1,287   |  |
| Average Hourly PM Peak Traffic | 279    | 587     | 172    | 10      | 1,038   |  |

#### Figure 2 – Daily Traffic Counts