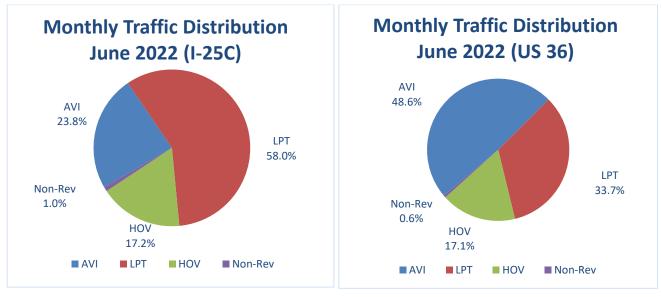

#### **1.0 VOLUMES AND LANE USAGE**

Over the last several months as more commuters use the transponders for either ExpressToll<sup>™</sup> (AVI) or HOV travel, License Plate (LPT) transactions have consistently decreased as a percentage of total traffic volume. The total monthly gantry traffic volume for June 2022 in the I-25 Central and US 36 Managed Lanes was 212,305 and 1,054,481, respectively.

| Traffic Summary (US-36)        |         |         |         |         |           |  |
|--------------------------------|---------|---------|---------|---------|-----------|--|
|                                | AVI     | LPT     | HOV     | Non-Rev | Total     |  |
| Total Monthly Traffic          | 512,882 | 354,960 | 180,656 | 5,983   | 1,054,481 |  |
| Maximum Weekday Traffic        | 25,074  | 16,557  | 7,570   | 314     | 48,807    |  |
| Average Weekday Traffic        | 20,687  | 13,923  | 6,142   | 250     | 41,002    |  |
| Average Hourly AM Peak Traffic | 2,303   | 1,357   | 534     | 24      | 4,218     |  |
| Average Hourly PM Peak Traffic | 3,344   | 2,201   | 867     | 24      | 6,436     |  |

The following charts depict the distribution of traffic by type (Figure 1) and the daily traffic counts (Figure 2) and for the month.

| Traffic Summary (I-25C)        |        |         |        |         |         |  |
|--------------------------------|--------|---------|--------|---------|---------|--|
|                                | AVI    | LPT     | HOV    | Non-Rev | Total   |  |
| Total Monthly Traffic          | 50,595 | 123,111 | 36,533 | 2,066   | 212,305 |  |
| Maximum Weekday Traffic        | 2,970  | 6,746   | 1,855  | 129     | 11,129  |  |
| Average Weekday Traffic        | 2,248  | 5,370   | 1,492  | 89      | 9,110   |  |
| Average Hourly AM Peak Traffic | 324    | 774     | 189    | 7       | 1,287   |  |
| Average Hourly PM Peak Traffic | 279    | 587     | 172    | 10      | 1,038   |  |

Table 1 – Monthly Traffic Summaries

Figure 1 – Monthly Traffic Distribution